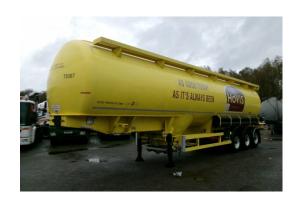

# Powder tank alu 56 m3 / 1 comp (food grade)

#### **GENERAL**

| ID number               | EO041704                                    |
|-------------------------|---------------------------------------------|
| Brand                   | Spitzer                                     |
|                         |                                             |
| Туре                    | Powder tank alu 56 m3 / 1 comp (food grade) |
| Chassis number          | ***VF9S24A0FD6041704                        |
|                         |                                             |
| 1st Registration Date   | 01-01-2013                                  |
| Country of registration | UK                                          |
|                         |                                             |
| Dimensions              | 1240x250x400 cm                             |

## **ADDITIONAL INFO**

NON DUTY FREE VEHICLE, REQUIRES CUSTOMS CLEARANCE // Aluminium powder tank / foodgrade silo, Capacity 56000 litres, 1 Compartment, Test pressure 3 bar, Max. working pressure 2 bar, ABS, Air suspension, BPW Eco Plus axles, Drum brakes, Alloy wheels, Shipment dimensions 1240x250x400 cm

## SUPERSTRUCTURE

| Make superstructure                  | Spitzer        |
|--------------------------------------|----------------|
| TANK Volume (Liters)                 | 56000          |
| Number of compartments               | 1              |
| Volume compartments (Liters)         | 56000          |
| Tank material                        | Aluminium      |
|                                      |                |
| Test pressure                        | 3 bar          |
| Test pressure  Maximum work pressure | 3 bar<br>2 bar |
| ·                                    |                |