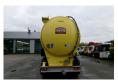

#### **GENERAL**

| ID number               | EO041704                                    |
|-------------------------|---------------------------------------------|
| Brand                   | Spitzer                                     |
|                         |                                             |
| Туре                    | Powder tank alu 56 m3 / 1 comp (food grade) |
| Chassis number          | ***VF9S24A0FD6041704                        |
|                         |                                             |
| 1st Registration Date   | 01-01-2013                                  |
| Country of registration | UK                                          |
|                         |                                             |
| Dimensions              | 1240x250x400 cm                             |

## **ADDITIONAL INFO**

NON DUTY FREE VEHICLE, REQUIRES CUSTOMS CLEARANCE // Aluminium powder tank / foodgrade silo, Capacity 56000 litres, 1 Compartment, Test pressure 3 bar, Max. working pressure 2 bar, ABS, Air suspension, BPW Eco Plus axles, Drum brakes, Alloy wheels, Shipment dimensions 1240x250x400 cm

## SUPERSTRUCTURE

| Make superstructure                  | Spitzer        |
|--------------------------------------|----------------|
| TANK Volume (Liters)                 | 56000          |
| Number of compartments               | 1              |
| Volume compartments (Liters)         | 56000          |
| Tank material                        | Aluminium      |
|                                      |                |
| Test pressure                        | 3 bar          |
| Test pressure  Maximum work pressure | 3 bar<br>2 bar |
| ·                                    |                |