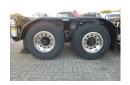

#### **TYRES**

| Tyre size axle 1 | 385/65R22.5 |
|------------------|-------------|
| Tyre size axle 2 | 385/65R22.5 |
| Tyre size axle 3 | 385/65R22.5 |

# **AXLES**

| Number of axles       | 4              |
|-----------------------|----------------|
| Brand axles           | Bpwecoplus     |
| Drum brake            | ✓              |
| Suspension axle 1     | Air suspension |
| Suspension axle 2     | Air suspension |
| Suspension axle 3     | Air suspension |
| Suspension axle 4     | Air suspension |
| Lift axle Axle 1      | ✓              |
| Lift axle - axle 2    | ✓              |
| Steering axle, Axle 2 | <b>✓</b>       |
| Steering axle, Axle 4 | <b>✓</b>       |