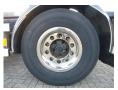

#### **TYRES**

| Tyre size axle 1 | 385/65R22.5 |
|------------------|-------------|
| Tyre size axle 2 | 385/65R22.5 |
| Tyre size axle 3 | 385/65R22.5 |