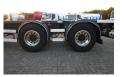

#### **TYRES**

| Tyre size axle 1 | 385/65R22.5 |
|------------------|-------------|
| Tyre size axle 2 | 385/65R22.5 |
| Tyre size axle 3 | 385/65R22.5 |

# **AXLES**

| Number of axles       | 4              |
|-----------------------|----------------|
| Brand axles           | Bpwecoplus     |
| Drum brake            | ✓              |
| Suspension axle 1     | Air suspension |
| Suspension axle 2     | Air suspension |
| Suspension axle 3     | Air suspension |
| Suspension axle 4     | Air suspension |
| Lift axle Axle 1      | ✓              |
| Lift axle - axle 2    | ✓              |
| Steering axle, Axle 2 | <b>✓</b>       |
| Steering axle, Axle 4 | <b>✓</b>       |