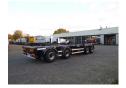

## 4-axle container combi trailer (2 + 2 axles)

#### **ADDITIONAL INFO**

4-axle container combi trailer, consisting of 2 trailers with 2 axles each; Suitable for 2 x 20 ft and 1 x 40 ft containers, Front 2 lift axles (axles 1, 2) and Steering (axle 2, 4), BPW Eco Plus axles, Drum brakes, Air suspension, Kingpin height 125 cm, Kingpin diameter 2 inc, Tyres: 385/65R22.5, Total combined gross weight 36000 kg, Total shipment dimensions 1260x250x140 cm.