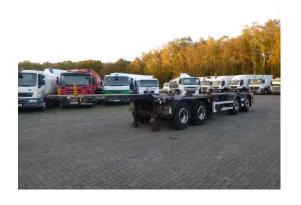

## 4-axle container combi trailer (2 + 2 axles)

#### **ADDITIONAL INFO**

4-axle container combi trailer, consisting of 2 trailers with 2 axles each; Suitable for 2 x 20 ft and 1 x 40 ft containers, Front 2 lift axles (axles 1, 2) and Steering (axle 2, 4), BPW Eco Plus axles, Drum brakes, Air suspension, Kingpin height 125 cm, Kingpin diameter 2 inc, Tyres: 385/65R22.5, Total combined gross weight 36000 kg, Total shipment dimensions 1260x250x140 cm.