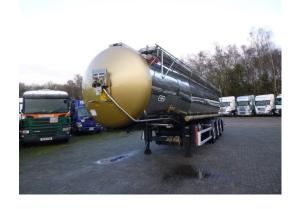

# Chemical tank inox L4BH 30 m3/1 comp/

#### **GENERAL**

| ID number               | O200072                                                     |
|-------------------------|-------------------------------------------------------------|
| Brand                   | Van Hool                                                    |
| Туре                    | Chemical tank inox L4BH<br>30 m3 / 1 comp / ADR<br>29/08/24 |
| Chassis number          | 200072                                                      |
| 1st Registration Date   | 20-03-2002                                                  |
| Country of registration | BE                                                          |
| Dimensions              | 1195x250x345 cm                                             |

# **ADDITIONAL INFO**

Insulated stainless steel chemical tank, Capacity 30000 liters, 1 Compartment, Material code 1.440.4, Steam heating, Test pressure 4.0 bar, Max work pressure 2.6 bar, Air suspension, Disc brakes, Saf axles, ABS, Alloy wheels, Shipment dimensions: 1195x250x345 cm

# ADR

| ADR          | ✓          |
|--------------|------------|
| ADR tankcode | L4BH       |
| ADR date     | 29-08-2024 |
| ADR Classes  | FL, AT     |

| TANK<br>Volume (Liters)         | 30000 Liters                   |
|---------------------------------|--------------------------------|
| Number of compartments          | 1                              |
| Volume compartments<br>(Liters) | 30000 Liters                   |
| Material code                   | 1.4404                         |
| Tank material                   | Inox                           |
| Insulated                       | <b>~</b>                       |
| Heating                         | ✓                              |
| Heating type                    | Steam                          |
| Test pressure                   | 4.0 bar                        |
| Maximum work pressure           | 2.0 bar                        |
| Wall thickness                  | 4.0 mm (heads), 3.0 mm (shell) |
| Chemicals                       | <b>~</b>                       |