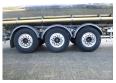

### **TYRES**

| Tyre size axle 1 | 385/65R22.5 |
|------------------|-------------|
| Tyre size axle 2 | 385/65R22.5 |
| Tyre size axle 3 | 385/65R22.5 |

# **AXLES**

| Number of axles   | 3              |
|-------------------|----------------|
| Brand axles       | Saf            |
| Disc brake        | <b>~</b>       |
| Suspension axle 1 | Air suspension |
| Suspension axle 2 | Air suspension |
| Suspension axle 3 | Air suspension |