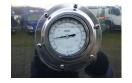

# ADR

| ADR          | ✓          |
|--------------|------------|
| ADR tankcode | L4BH       |
| ADR date     | 29-08-2024 |
| ADR Classes  | FL, AT     |

| TANK<br>Volume (Liters)         | 30000 Liters                   |
|---------------------------------|--------------------------------|
| Number of compartments          | 1                              |
| Volume compartments<br>(Liters) | 30000 Liters                   |
| Material code                   | 1.4404                         |
| Tank material                   | Inox                           |
| Insulated                       | <b>~</b>                       |
| Heating                         | ✓                              |
| Heating type                    | Steam                          |
| Test pressure                   | 4.0 bar                        |
| Maximum work pressure           | 2.0 bar                        |
| Wall thickness                  | 4.0 mm (heads), 3.0 mm (shell) |
| Chemicals                       | <b>~</b>                       |