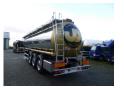

# **AXLES**

| Number of axles   | 3              |
|-------------------|----------------|
| Brand axles       | Saf            |
| Disc brake        | <b>~</b>       |
| Suspension axle 1 | Air suspension |
| Suspension axle 2 | Air suspension |
| Suspension axle 3 | Air suspension |

### **TYRES**

| Tyre size axle 1 | 385/65R22.5 |
|------------------|-------------|
| Tyre size axle 2 | 385/65R22.5 |
| Tyre size axle 3 | 385/65R22.5 |